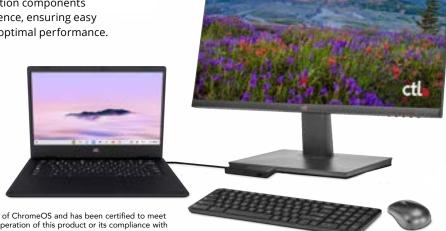

### Monitors are also available in our CTL Chromebook Workstation Bundles.

Offer your teachers, staff, and other professionals the ultimate flexibility: mobile Chromebook computing paired with an easy workstation setup. CTL's "Works With Chromebook" certified workstation components deliver a consistent and reliable ChromeOS experience, ensuring easy ChromeOS updates, uninterrupted workflow, and optimal performance.

Connect, work, and charge Chromebooks all at the same time. Plug in any peripheral monitor, mouse, keyboard - even an HDMI display - in this single, space-saving solution.