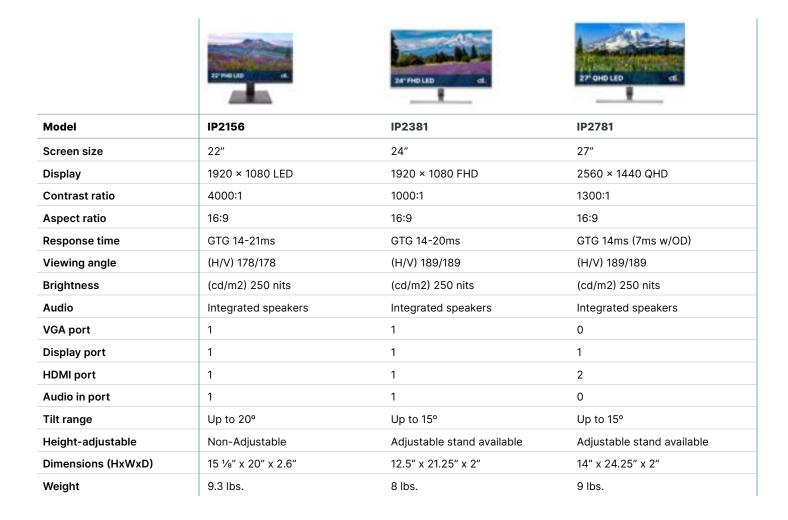

FreeSync technology.

Professionals, teachers, students, and other users will benefit from the display's color accuracy and wide viewing angles.

An optional height-adjustable stand is available for this display.



#### IP278127" QHD LED Monitor

Enjoy Quad High Definition (QHD) technology with the CTL IP2781 display resolution of 2560 x 1440 pixels with FreeSync technology.. This results in ultra-sharp, detailed images and fast refresh rates, perfect for tasks like graphic design, video editing, and gaming.

This QHD monitor offers the perfect balance between detail and performance. Clearer text and more vibrant colors are especially noticeable on larger monitors like on this 27" model.

An optional height adjustable stand is available for this display.

## **Technical Specifications**



### Monitors are also available in our CTL Chromebook Workstation Bundles.

Offer your teachers, staff, and other professionals the ultimate flexibility: mobile Chromebook computing paired with an easy workstation setup. CTL's "Works With Chromebook" certified workstation components deliver a consistent and reliable ChromeOS experience, ensuring easy ChromeOS updates, uninterrupted workflow, and optimal performance.

Connect, work, and charge Chromebooks all at the same time. Plug in any peripheral monitor, mouse, keyboard - even an HDMI display - in this single, space-saving solution.